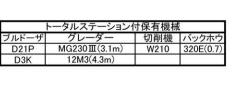

## 知事許可(特定)623号 千葉造園土木鱗

千葉市稲毛区黒砂台 2-12-7 ☎043-243-7721代 FAX 0 4 3 - 2 4 3 - 7 7 5 3 樹木養生場所

MG230 Ⅲ

12M3 (4.3m)

D 3 K

D 21

9.0 m幅舗装作業時 (最大舗装幅)

写真はオプション装着車

れたこ

テンシャルの向し

ノンシャルの向上が期待 - を含む周辺地域のポ

されていることなどから、

今後取り壊す。

ISO9001 ISO14001 ISO45001 認証取得

接触事故防止、安全性向上 東和道路株式会社

千葉市若葉区高品町 230-1 TEL 043-233-2271 FAX043-233-1194 http://www.touwadouro.co.jp/ touwadouro@mtf.biglobe.ne.jp